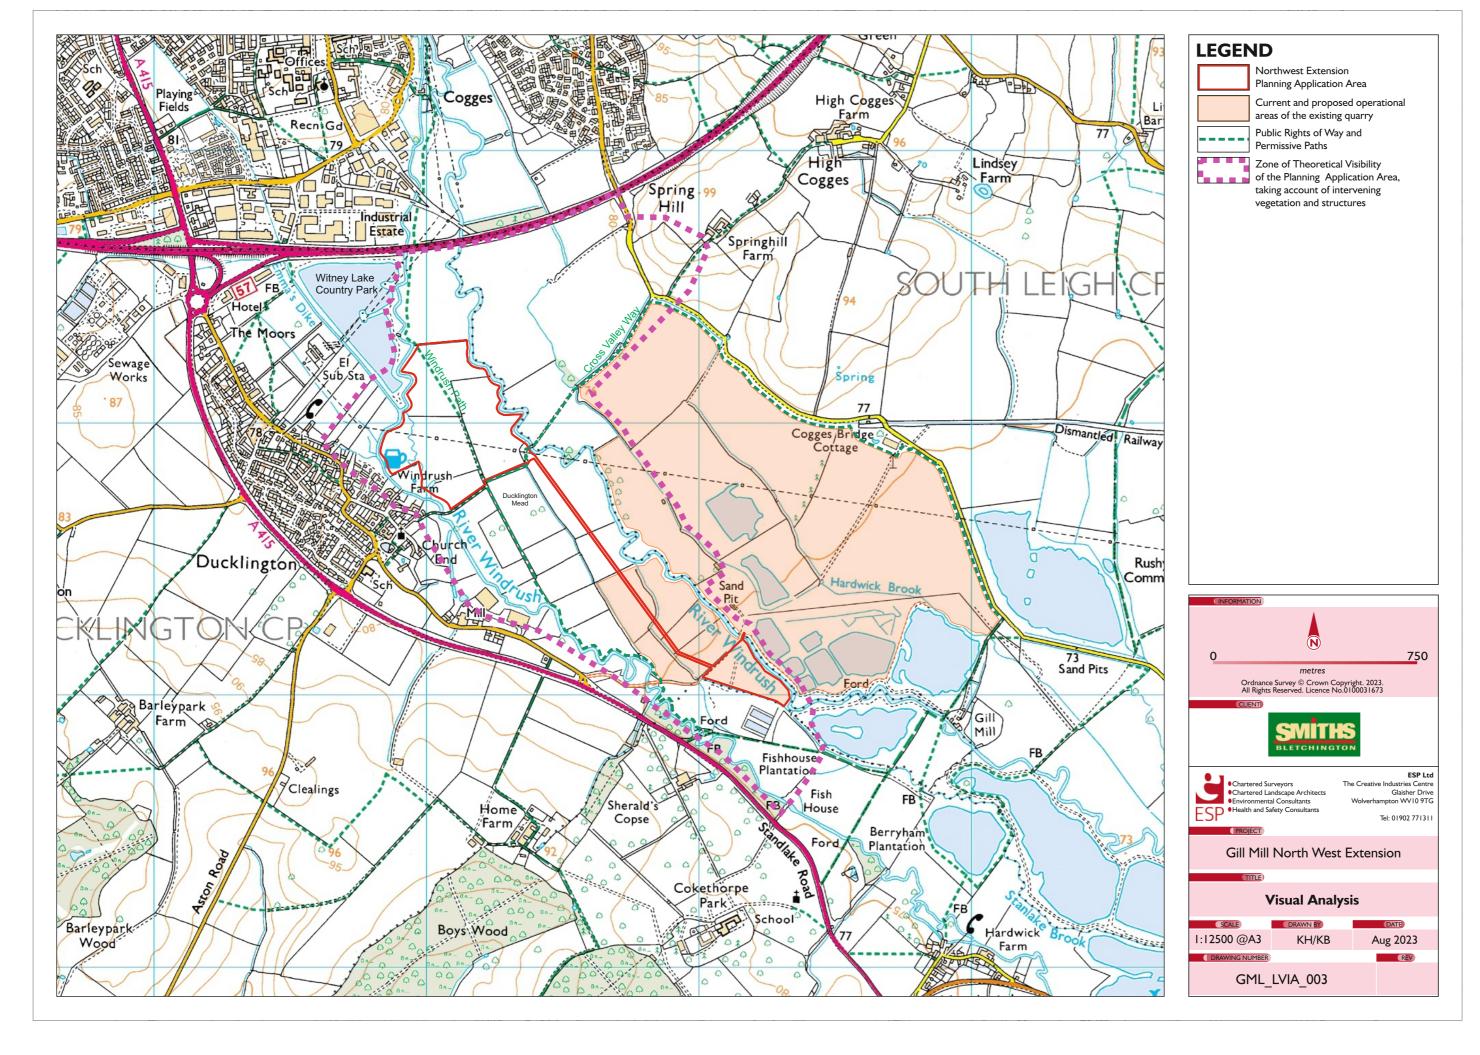

## LANDSCAPE

We are looking at how our proposals during working and restoration will sit in the landscape and are seen by those around us.

Our proposals look to complement the river corridors and meadowland landscapes as well as existing features of Witney Lake Country Park, Ducklington Mead and Ducklington Conservation area.

We are conscious in designing the operations of views from Ducklington, local footpaths and users of Witney Lake Country Park.

Our restoration proposals will provide new green infrastructure, and public access in line with the Lower Windrush Valley Project and conservation aims.