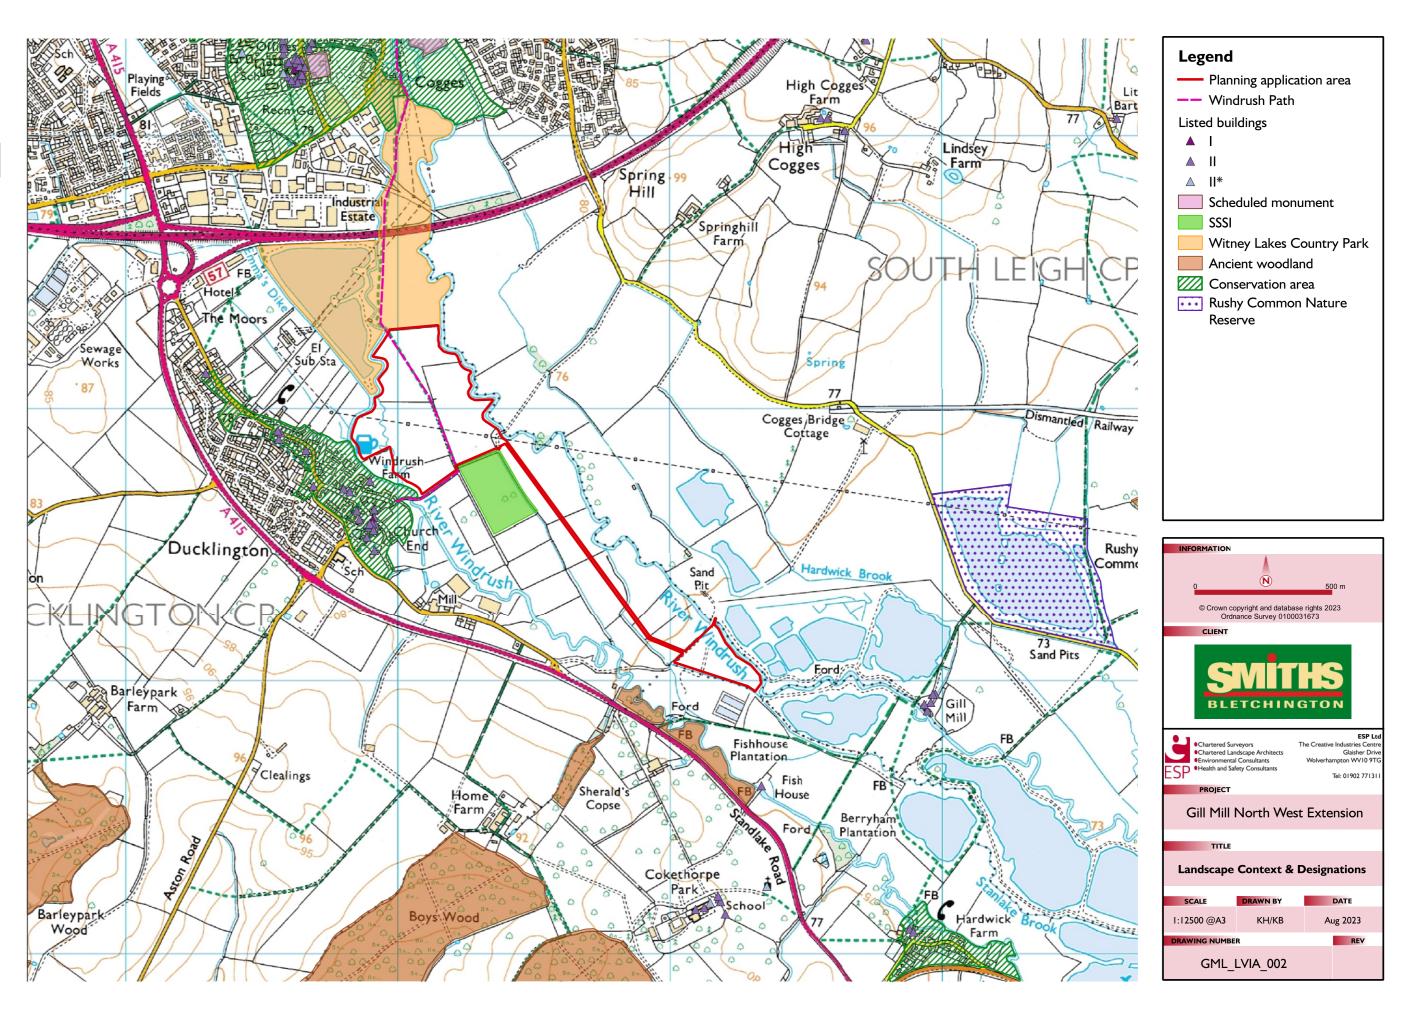

## LANDSCAPE

We are looking at how our proposals during working and restoration will sit in the landscape and are seen by those around us.

Our proposals look to complement the river corridors and meadowland landscapes as well as existing features of Witney Lake Country Park, Ducklington Mead and Ducklington Conservation area.

We are conscious in designing the operations of views from Ducklington, local footpaths and users of Witney Lake Country Park.

Our restoration proposals will provide new green infrastructure, and public access in line with the Lower Windrush Valley Project and conservation aims.